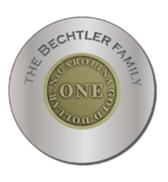

### **Donation Amount**

Amount:

If giving a donation of \$200 or more and you would like to reserve a spot on the Gold Mile with a commemorative coin, please fill in the following information for engraving.

Select which option you would like engraved (see sample). Please print clearly. Each personalized engraving is limited to 60 characters, including spaces and dedication line.

| In honor of | In memory of | Dedicated to | Dedicated by | No dedication just name |
|-------------|--------------|--------------|--------------|-------------------------|
|             |              |              |              |                         |